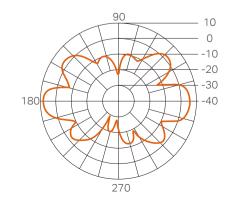

### • Radiation Patterns:

H-Plane Co-Polarization Pattern

V-Plane Co-Polarization Pattern

RP-SMA Male