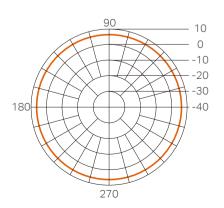

### • Radiation Patterns:

H-Plane Co-Polarization Pattern

V-Plane Co-Polarization Pattern

RP-SMA Male