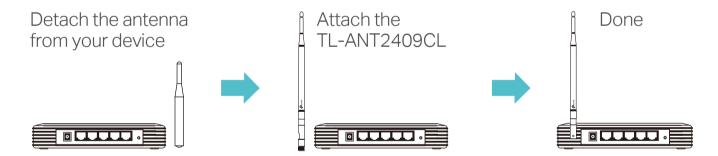

## Oiagram:

## • Description:

The TL-ANT2409CL 9dBi antenna is ideal for upgrading your wireless access points/routers. It is very easy to use, no configuration or software installation required.